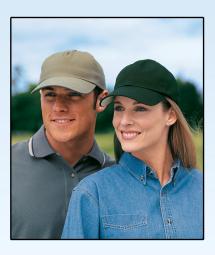

## CAPS.....CAPS.....CAPS.....CAP.... Choose different style with different colors.

Port Authority ® - Brushed Canvas Cap. 5BCU

Brushed cotton lends a soft hand while 5-panel construction offers a clean canvas for decoration

Fabric 100% brushed cotton canvas

Structure Unstructured

Profile Low

Closure
Self-fabric slide closure with buckle and

Port Authority  $\ensuremath{\$}$  - Vintage Washed Contrast Stitch Cap. C835

Featuring a contrast rollover underbill and stitched eyelets, this cap has a vintage wash\* for a lived-in look.